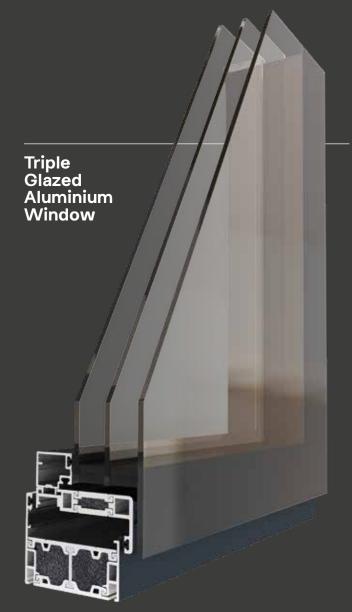

## Lumi Triple Glazed

Slim design with the soundproofing and energy efficiency of triple glazing, this is the perfect solution for windows exposed to harsh elements, making it a great combination partner with the double-glazed version.

## Lumi aluminium triple glazed. The great all-rounder's perfect partner.

Slim design with the soundproofing and energy efficiency of triple glazing, this window is perfect for windows exposed to harsh elements, making it a great combination partner with the double glazed version