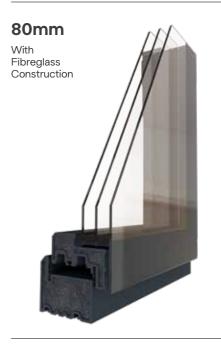

The ultimate window.
The ultimate in energy efficiency, strength, security and sound reducing performance. With an all fibreglass construction that's fully insulated inside and out, it's perfect for large new-builds and very large feature windows.