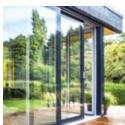

## Lumi Aluminium

Available in replacement-perfect doubleglazed units and ultra-efficient triple glazed, our new aluminium range is a lighter, slimmer window that still retains its designer good looks but now makes it a perfect replacement option for the home improvement market.

### Lumi Double Glazed

Lighter and easier to handle with a fine border and generous sight lines, our double glazing range is perfect for all uses, particularly replacing traditional uPVC frames.

## Lumi Triple Glazed

Slim design with the soundproofing and energy efficiency of triple glazing, this is the perfect solution for windows exposed to harsh elements, making it a great combination partner with the double-glazed version.