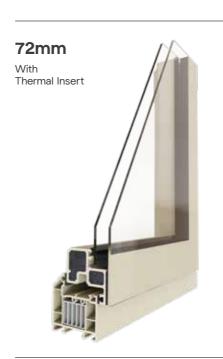

# The perfect replacement window. Steel reinforced slimline design is ideal for brick facing walls with no cavity or reveal. Ideal for single glazed replacement, large format windows spanning 1m+.

The perfect kitchen or bathroom replacement window.
Thermal reinforced slimline design, ideal for smaller bathrooms, en-suites or kitchens. Five-chamber nylon thermal insert reduces convection, heat loss and steaming up in moist room environments. Im maximum span. PVC outer, strong fibreglass inner and frame means steel insert not required.

The perfect replacement window. Steel reinforced design ideal for brick facing walls with a cavity or reveal. Ideal for single glazed replacement, large format windows spanning 1m+.

replacement window.
Thermal reinforced design, ideal for smaller bathrooms, en-suites or kitchens. Five-chamber nylon thermal insert reduces convection, heat loss and steaming up in moist room environments. Im maximum span.
PVC outer, strong fibreglass inner and frame means steel insert not required.