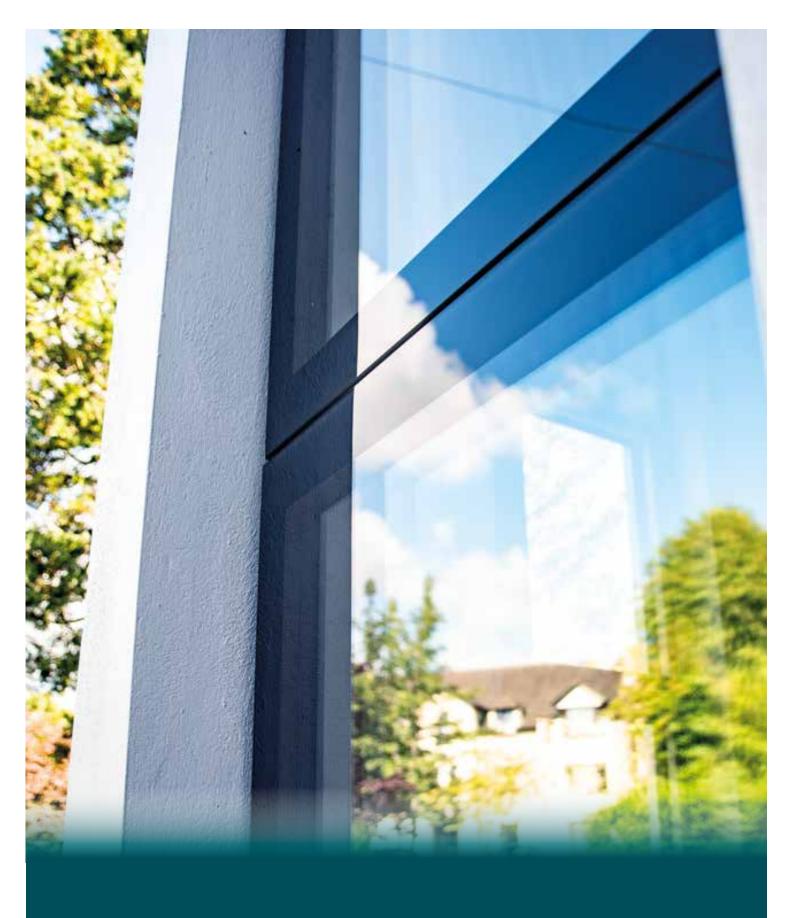

## Lumi Aluminium

Available in replacement-perfect doubleglazed units and ultra-efficient triple glazed, our new aluminium range is a lighter, slimmer window that still retains its designer good looks but now makes it a perfect replacement option for the home improvement market.

#### Lumi aluminium double glazed. The great all-rounder.

Our slimmest ever design, with a fine border and generous sight lines mean it's perfect for all uses. The strength and durability of aluminium make it our most popular current model