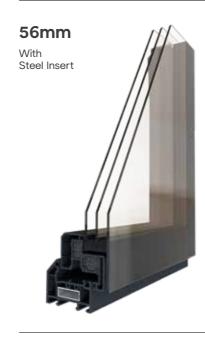

# The perfect replacement window. Steel reinforced slimline design is ideal for brick facing walls with no cavity or reveal. Ideal for single glazed replacement, large format windows spanning 1m+.

The perfect kitchen or bathroom replacement window.
Thermal reinforced slimline design, ideal for smaller bathrooms, en-suites or kitchens. Five-chamber nylon thermal insert reduces convection, heat loss and steaming up in moist room environments. Im maximum span. PVC outer, strong fibreglass inner and frame means steel insert not required.

The perfect replacement window. Steel reinforced design ideal for brick facing walls with a cavity or reveal. Ideal for single glazed replacement, large format windows spanning 1m+.

replacement window.
Thermal reinforced design, ideal for smaller bathrooms, en-suites or kitchens. Five-chamber nylon thermal insert reduces convection, heat loss and steaming up in moist room environments. Im maximum span.
PVC outer, strong fibreglass inner and frame means steel insert not required.