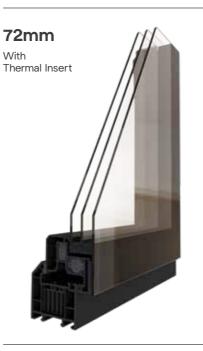

The perfect north–facing, harsh elements bathroom or kitchen window.

Triple glazed thermal reinforced slimline design, ideal for bathroom and kitchen windows exposed to north winds and little sunshine. Five–chamber nylon thermal insert reduces convection, heat loss and steaming up in moist room environments. Perfect for new–build, extension and overexposure replacement. PVC outer, aluminium sash.

The perfect kitchen or bathroom

The perfect north-facing, harsh elements bathroom or kitchen window. Triple glazed thermal reinforced design, ideal for bathroom and kitchen windows exposed to north winds and little sunshine. Five-chamber nylon thermal insert reduces convection, heat loss and steaming up in moist room environments. Perfect for new-build, extension and overexposure replacement. PVC outer, aluminium sash.