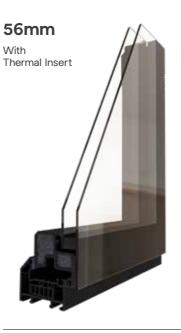

# The perfect replacement window. Steel reinforced slimline design is ideal for brick facing walls with no cavity or reveal. Ideal for single glazed replacement, large format windows spanning 1m+.

The perfect kitchen or bathroom replacement window.
Thermal reinforced slimline design, ideal for smaller bathrooms, en-suites or kitchens. Five-chamber nylon thermal insert reduces convection, heat loss and steaming up in moist room environments. Im maximum span. PVC outer, strong fibreglass inner and frame means steel insert not required.

The perfect replacement window. Steel reinforced design ideal for brick facing walls with a cavity or reveal. Ideal for single glazed replacement, large format windows spanning 1m+.

replacement window.
Thermal reinforced design, ideal for smaller bathrooms, en-suites or kitchens. Five-chamber nylon thermal insert reduces convection, heat loss and steaming up in moist room environments. Im maximum span.
PVC outer, strong fibreglass inner and frame means steel insert not required.