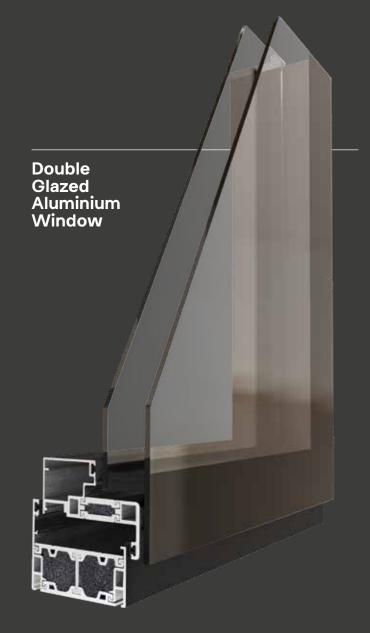

### Lumi Double Glazed

Lighter and easier to handle with a fine border and generous sight lines, our double glazing range is perfect for all uses, particularly replacing traditional uPVC frames.

#### Lumi aluminium double glazed. The great all-rounder.

Our slimmest ever design, with a fine border and generous sight lines mean it's perfect for all uses. The strength and durability of aluminium make it our most popular current model