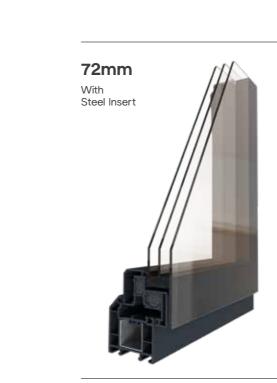

**TRIPLE** 

GLAZED

FAIRCO

WINDOWS

The perfect north-facing, harsh elements large window.

Triple glazed steel reinforced slimline design, ideal for larger windows exposed to north winds and little sunshine.

Perfect for new-build, extension and

aluminium sash.

overexposure replacement. PVC outer,

The perfect north-facing, harsh elements large window.
Triple glazed steel reinforced slimline design, ideal for larger windows exposed to north winds and little sunshine.
Perfect for new-build, extension and overexposure replacement. PVC outer, aluminium sash spanning 1m+.