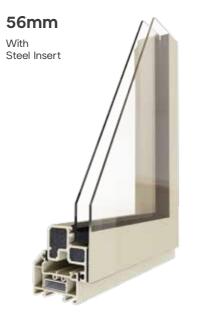

# The perfect replacement window. Steel reinforced slimline design is ideal for brick facing walls with no cavity or reveal. Ideal for single glazed replacement, large format windows spanning 1m+.

The perfect kitchen or bathroom replacement window.
Thermal reinforced slimline design, ideal for smaller bathrooms, en-suites or kitchens. Five-chamber nylon thermal insert reduces convection, heat loss and steaming up in moist room environments. Im maximum span. PVC outer, strong fibreglass inner and frame means steel insert not required.

The perfect replacement window. Steel reinforced design ideal for brick facing walls with a cavity or reveal. Ideal for single glazed replacement, large format windows spanning 1m+.

replacement window.
Thermal reinforced design, ideal for smaller bathrooms, en-suites or kitchens. Five-chamber nylon thermal insert reduces convection, heat loss and steaming up in moist room environments. Im maximum span.
PVC outer, strong fibreglass inner and frame means steel insert not required.