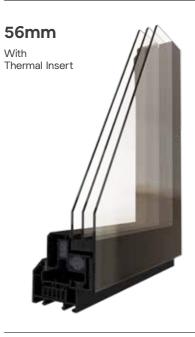

# The perfect replacement window. Steel reinforced slimline design is ideal for brick facing walls with no cavity or reveal. Ideal for single glazed replacement, large format windows spanning 1m+.

The perfect kitchen or bathroom replacement window.
Thermal reinforced slimline design, ideal for smaller bathrooms, en-suites or kitchens. Five-chamber nylon thermal insert reduces convection, heat loss and steaming up in moist room environments. Im maximum span. PVC outer, strong fibreglass inner and frame means steel insert not required.

The perfect replacement window. Steel reinforced design ideal for brick facing walls with a cavity or reveal. Ideal for single glazed replacement, large format windows spanning 1m+.

replacement window.
Thermal reinforced design, ideal for smaller bathrooms, en-suites or kitchens. Five-chamber nylon thermal insert reduces convection, heat loss and steaming up in moist room environments. Im maximum span.
PVC outer, strong fibreglass inner and frame means steel insert not required.