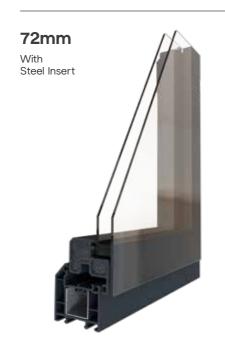

**TRIPLE** 

GLAZED

FAIRCO

WINDOWS

The perfect north-facing, harsh elements large window.

Triple glazed steel reinforced slimline design, ideal for larger windows exposed to north winds and little sunshine.

Perfect for new-build, extension and

aluminium sash.

overexposure replacement. PVC outer,

The perfect north-facing, harsh elements large window.
Triple glazed steel reinforced slimline design, ideal for larger windows exposed to north winds and little sunshine.
Perfect for new-build, extension and overexposure replacement. PVC outer, aluminium sash spanning 1m+.